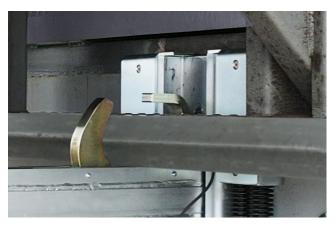

### • Limits Trailer Movement

The 3-position slide lock design limits trailer movement leading to a more stable loading environment.