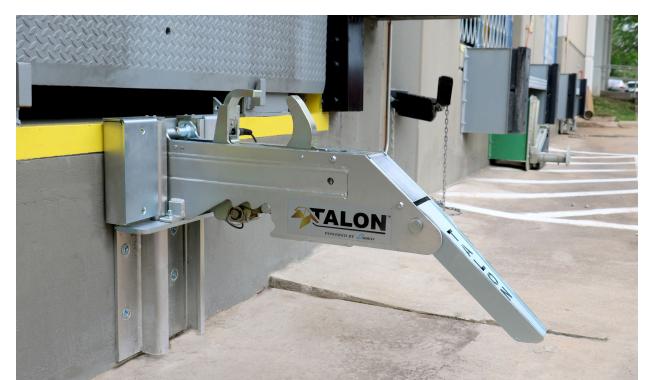

# EVOLUTION HERE.

Talon<sup>™</sup> eliminates all common challenges with trailers restraints, making the trailer loading and unloading process safer and more efficient than ever.

3-position slide lock limits trailer movement

Four Sided Bar Capture

See more details on 

N

Experience the ultimate in loading dock safety with Talon<sup>™</sup>. Our innovative design eliminates restraint release failure, secures trailers firmly in place, and captures all rear impact guard (RIG) bars. Don't