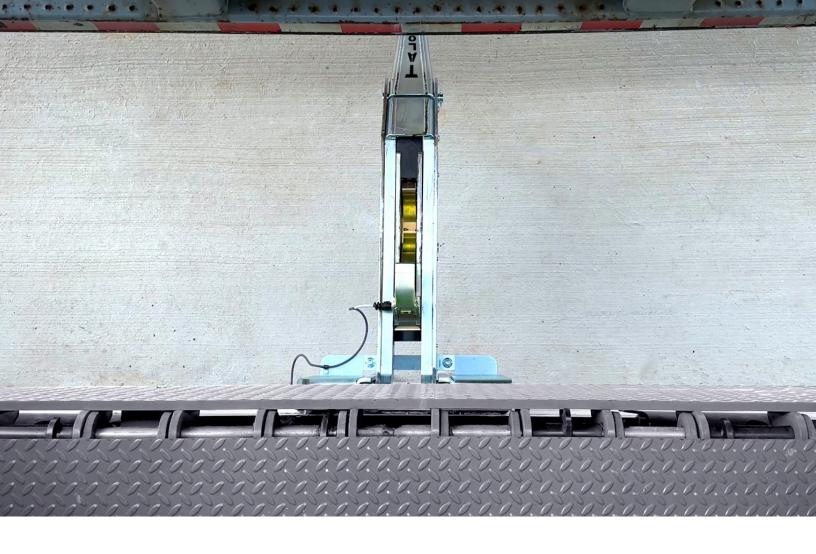

### • Limits Trailer Movement

The 3-position slide lock design limits trailer movement leading to a more stable loading environment.

## Lower Maintenance

The first powered motor-less trailer restraint lowers overall maintenance requirements, increases reliability, and reduces the total cost of ownership.

1612 Hutton Dr., Suite 140 Carrollton, TX 75006 800.933.4834 sercodockproducts.com