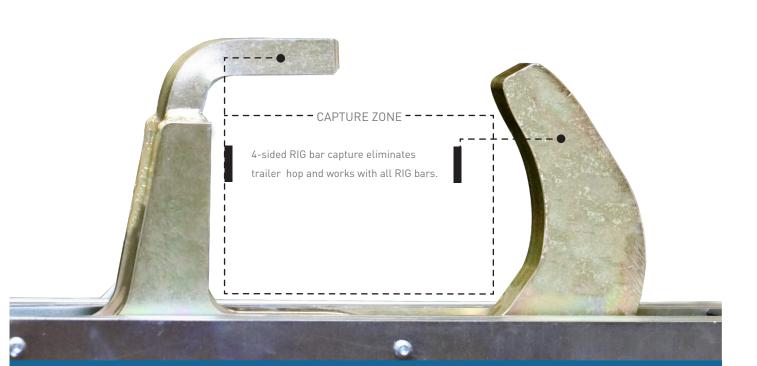

Four Sided Bar Capture

See more details on 

N

Experience the ultimate in loading dock safety with Talon<sup>™</sup>. Our innovative design eliminates restraint release failure, secures trailers firmly in place, and captures all rear impact guard (RIG) bars. Don't

# • Compatible with All Rear Impact Guard (RIG) Bars The patented upper hook ensures Talon effectively captures all RIG bars currently on the market, including four and newer five-sided designs.

# • Eliminates Trailer Hop

Talon's 4-sided hook system encapsulates the RIG bar, preventing it from hopping over the hook and releasing the trailer from the dock.