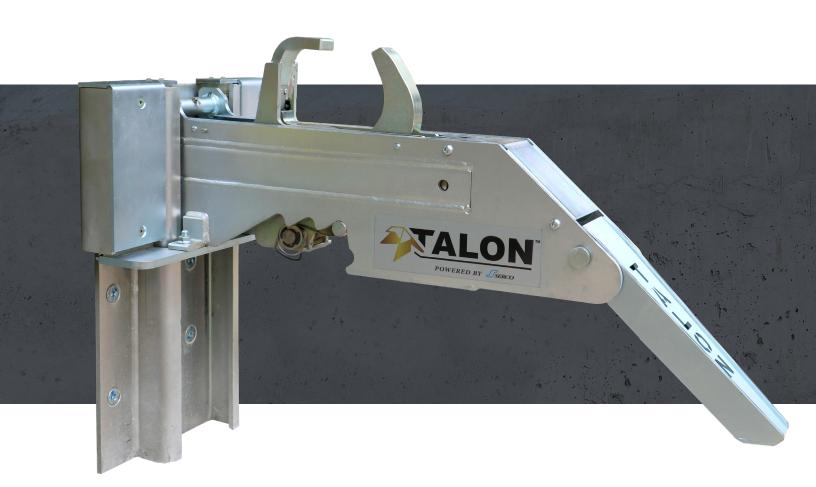

# EVOLUTION HERE.

Talon<sup>™</sup> eliminates all common challenges with trailers restraints, making the trailer loading and unloading process safer and more efficient than ever.

3-position slide lock limits trailer movement

Four Sided Bar Capture

See more details on 

N

Experience the ultimate in loading dock safety with Talon<sup>™</sup>. Our innovative design eliminates restraint release failure, secures trailers firmly in place, and captures all rear impact guard (RIG) bars. Don't