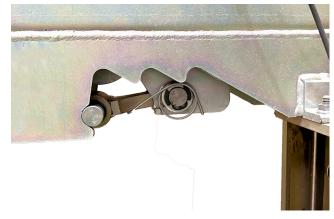

# • Compatible with All Rear Impact Guard (RIG) Bars The patented upper hook ensures Talon effectively captures all RIG bars currently on the market, including four and newer five-sided designs.

# • Eliminates Trailer Hop

Talon's 4-sided hook system encapsulates the RIG bar, preventing it from hopping over the hook and releasing the trailer from the dock.